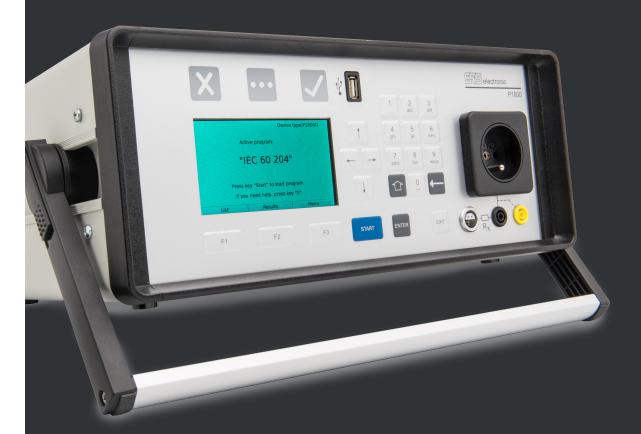

# Datasheet Protective Wire Tester P 1800D

Safety Tester

## Protective Wire Tester P 1800D - Technical Data

### **Protective Wire Tester P 1800D - Features**

- housing with integrated TFT colour display
- 2 USB interface for keyboard / bar code scanner (1 at the front)
- Ethernet interface for firmware update
- Serial RS232 Interface