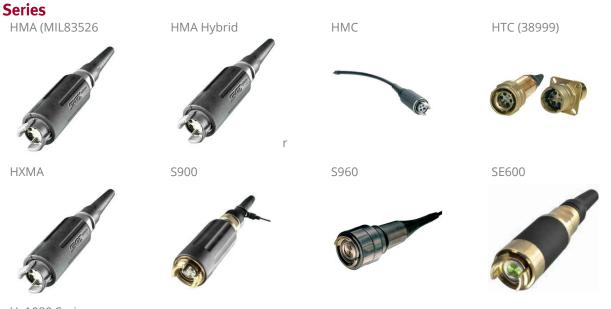

based technologies to suit various connector form factors
- provides superior performance in harsh environments
- Full range of Stratos expanded beam connectors
- Supports multimode or singlemode cable
- 2 to 12 optical channels
- Fiber optic / copper hybrid assemblies
- Custom lengths; high quality military tactical cable
- Wide range of deployable cable reels



Stratos Expanded Beam Highly reliable Cost-effective Virtually immune to dust

# **Stratos connectors**

## Highly reliable optical connectivity

### Technology



Large dia. collimated beam approx. 14 x fiber core = 200 x CSA

### **More information**

Check <u>www.simacelectronics.nl</u> or call us on +31 (0) 416 387 711. We like to help you!

Simac Electronics by

# Stratos connectors

## Highly reliable optical connectivity



Hx1080 Series

Simac Electronics by