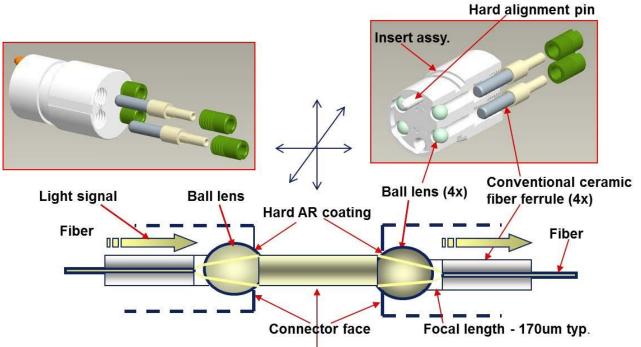

petrochemical and military/aerospace markets where high reliability, low maintenance and quick serviceability are critical requirements.

The Stratos line is committed to product innovation, product quality and world-class customer service.

### **Features**

- Contact based technologies to suit various connector form factors
- provides superior performance in harsh environments
- Full range of Stratos expanded beam connectors
- Supports multimode or singlemode cable
- 2 to 12 optical channels
- Fiber optic / copper hybrid assemblies
- Custom lengths; high quality military tactical cable
- Wide range of deployable cable reels



Stratos Expanded Beam Highly reliable Cost-effective Virtually immune to dust

# **Stratos connectors**

## Highly reliable optical connectivity

### Technology



Large dia. collimated beam approx. 14 x fiber core = 200 x CSA

### **More information**

Check <u>www.simacelectronics.nl</u> or call us on +31 (0) 416 387 711. We like to help you!

Simac Electronics by

# Stratos connectors

## Highly reliable optical connectivity



Hx1080 Series

Simac Electronics by