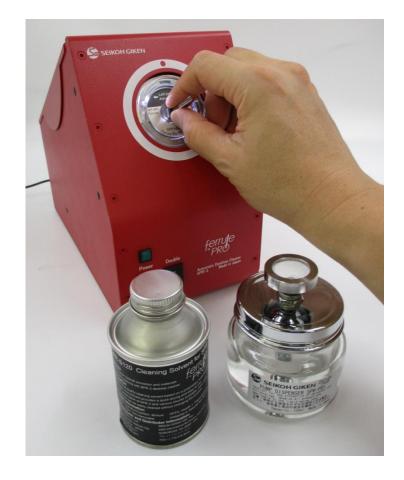

#### **Standard Accesories for Ferrule Pro 3.0**

| Description             |                         | Part<br>Number | Quantity     |
|-------------------------|-------------------------|----------------|--------------|
| Holding Chuck           | MT/PC Ferrule           | SPR-H8         | 1 piece each |
|                         | MPO/PC Connector        | SPR-H25        |              |
|                         | MT/APC Ferrule          | SPR-H26        |              |
|                         | MPO/APC Connector       | SPR-H27        |              |
| Replacement<br>Cassette | Standard Cassette       | SPRP-10K       | 1 piece      |
| Cleaning Solvent        | For Wet-toDry Cleaning  | SPR-S120       | 1 piece      |
| Pump Dispenser          | Dispenser for SPR-S120  | SPR-PD1        | 1 piece      |
| Others                  | AC Adaptor (100-240VAC) | SPR-AC         | 1 piece      |
|                         | Operation Manual        | N/A            | 1 piece      |

#### **Cleaning Performance**

• "Double" switch must be turned on for MT Ferrule and MPO connector polishing.