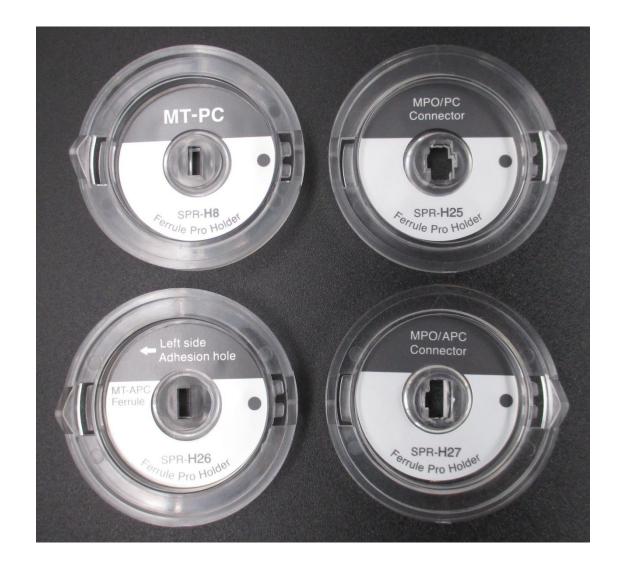

#### **Standard Accesories for Ferrule Pro 3.0**

| Description             |                         | Part<br>Number | Quantity     |
|-------------------------|-------------------------|----------------|--------------|
| Holding Chuck           | MT/PC Ferrule           | SPR-H8         | 1 piece each |
|                         | MPO/PC Connector        | SPR-H25        |              |
|                         | MT/APC Ferrule          | SPR-H26        |              |
|                         | MPO/APC Connector       | SPR-H27        |              |
| Replacement<br>Cassette | Standard Cassette       | SPRP-10K       | 1 piece      |
| Cleaning Solvent        | For Wet-toDry Cleaning  | SPR-S120       | 1 piece      |
| Pump Dispenser          | Dispenser for SPR-S120  | SPR-PD1        | 1 piece      |
| Others                  | AC Adaptor (100-240VAC) | SPR-AC         | 1 piece      |
|                         | Operation Manual        | N/A            | 1 piece      |

#### **Additional Pictures – Standard Holding Chucks**