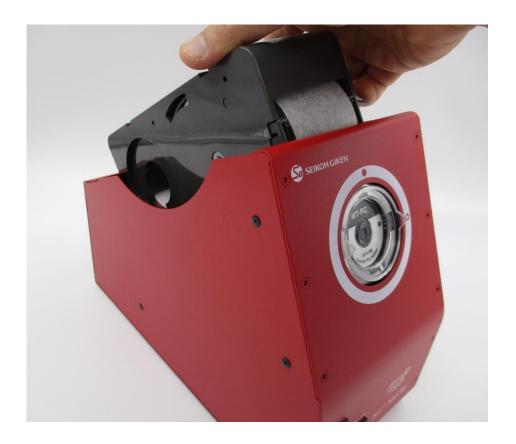

#### **Standard Accesories for Ferrule Pro 3.0**

| Description             |                         | Part<br>Number | Quantity     |
|-------------------------|-------------------------|----------------|--------------|
| Holding Chuck           | MT/PC Ferrule           | SPR-H8         | 1 piece each |
|                         | MPO/PC Connector        | SPR-H25        |              |
|                         | MT/APC Ferrule          | SPR-H26        |              |
|                         | MPO/APC Connector       | SPR-H27        |              |
| Replacement<br>Cassette | Standard Cassette       | SPRP-10K       | 1 piece      |
| Cleaning Solvent        | For Wet-toDry Cleaning  | SPR-S120       | 1 piece      |
| Pump Dispenser          | Dispenser for SPR-S120  | SPR-PD1        | 1 piece      |
| Others                  | AC Adaptor (100-240VAC) | SPR-AC         | 1 piece      |
|                         | Operation Manual        | N/A            | 1 piece      |

#### **Additional Pictures – Standard Holding Chucks**