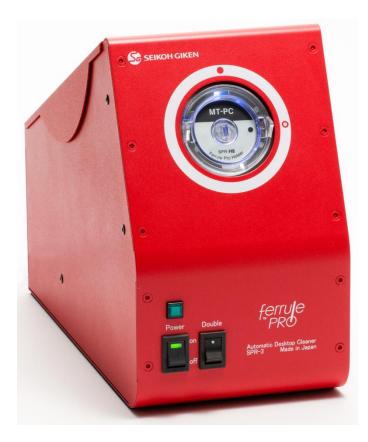

## Ferrule Pro SPR-3 The World's Exclusive Benchtop Cleaner

## Wet to Dry Combination Cleaning for Multi Fiber

#### **Key Functions and Advantages**

- Unique forward-reverse motion for double action cleaning
- Less than 3.0 s Multi Fiber ferrule/connector cleaning cycle
- LED lighting for better visibility during operation
- Compatibility with existing chucks and cleaning cassette SPRP-10K