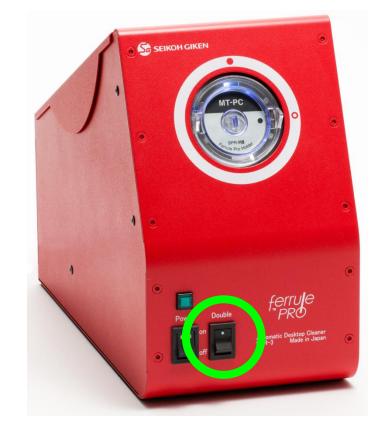

#### **Cleaning Performance**

• "Double" switch must be turned on for MT Ferrule and MPO connector polishing.