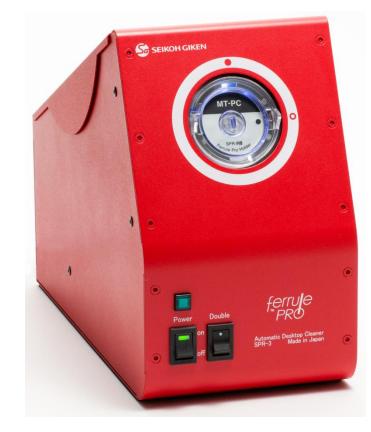

## Ferrule Pro SPR-3 The World's Exclusive Benchtop Cleaner

## Wet to Dry Combination Cleaning for Multi Fiber

#### **Key Functions and Advantages**

- Unique forward-reverse motion for double action cleaning
- Less than 3.0 s Multi Fiber ferrule/connector cleaning cycle
- LED lighting for better visibility during operation
- Compatibility with existing chucks and cleaning cassette SPRP-10K