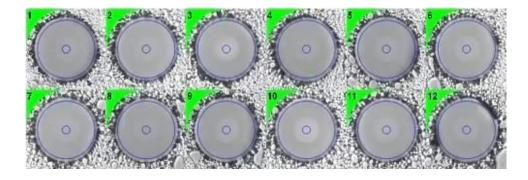

#### **Cleaning Performance**

• "Double" switch must be turned on for MT Ferrule and MPO connector polishing.