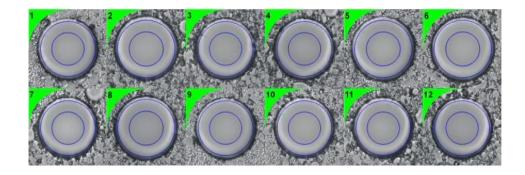

#### **Cleaning Performance**

• "Double" switch must be turned on for MT Ferrule and MPO connector polishing.